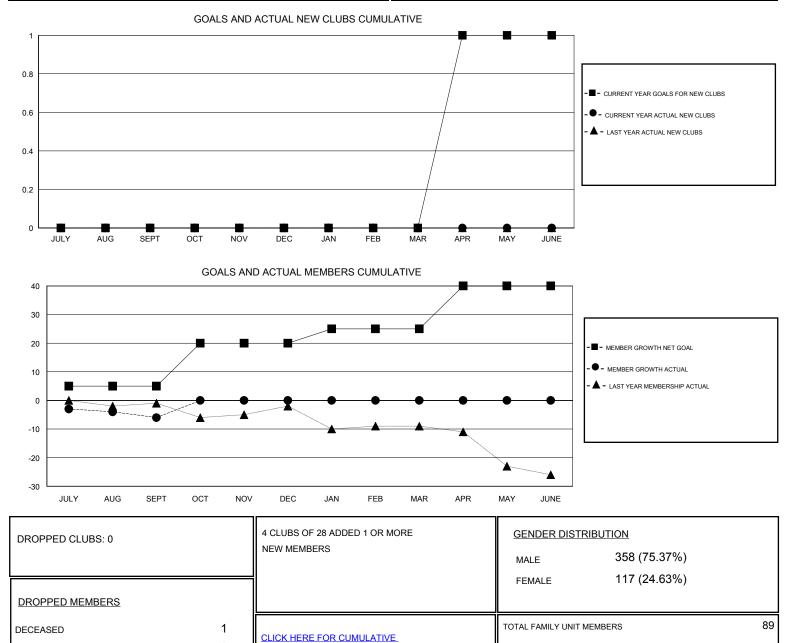

## District 28 U

Results as of: 9/30/2019

| GMT:                         |               |           |               |                              |                           |                         | GMT CA                                             |
|------------------------------|---------------|-----------|---------------|------------------------------|---------------------------|-------------------------|----------------------------------------------------|
| Clubs                        |               |           |               | Members                      |                           |                         |                                                    |
| RESULTS FOR 2019-2020        |               |           |               | RESULTS FOR 2019-2020        |                           |                         |                                                    |
| QUARTER                      | NEW CLUB GOAL | NEW CLUBS | DROPPED CLUBS | QUARTER                      | MEMBER GROWTH NET<br>GOAL | MEMBER GROWTH<br>ACTUAL | DROPPED<br>MEMBERS ACTUAL<br>(including transfers) |
| JULY/AUG/SEPT<br>OCT/NOV/DEC | 0<br>0        | 0<br>0    | 0<br>0        | JULY/AUG/SEPT<br>OCT/NOV/DEC | 5<br>15                   | 5<br>0                  | 11<br>0                                            |
| JAN/FEB/MAR<br>APR/MAY/JUNE  | 0<br>1        | 0<br>0    | 0<br>0        | JAN/FEB/MAR<br>APR/MAY/JUNE  | 5<br>15                   | 0<br>0                  | 0<br>0                                             |